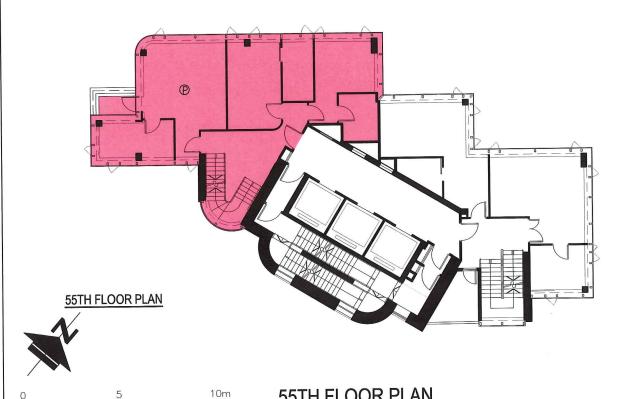

## INVITATION FOR PURCHASE OF PROPERTY BY WAY OF PUBLIC TENDER 公開招標承投購買物業

Property: Flat A (Duplex with Flat Roofs, Swimming Pool and Filtration Plant Room) on the 53<sup>rd</sup> Floor and 55<sup>th</sup> Floor of The Residential Tower [& Car Parking Space No. \_\_on \_\_ Floor]\*, Cadogan (加多近山), 37A Cadogan Street, Hong Kong

#### PARTICULARS OF THE PROPERTY

| Flat             | A (Du  | plex | with             | Flat R  | oofs, S | wimmi | ng Po  | ol and | Filtra | ıtion | Plant R | Room)  | on the |
|------------------|--------|------|------------------|---------|---------|-------|--------|--------|--------|-------|---------|--------|--------|
| 53 <sup>rd</sup> | Floor  | and  | 55 <sup>th</sup> | Floor   | of The  | Resid | ential | Tower  | r [&   | Car   | Parking | g Spac | e No.  |
|                  | _ on _ |      | _ Flo            | or]*, C | Cadoga  | n (加多 | 近山)    | , 37A  | Cado   | gan   | Street, | Hong   | Kong   |