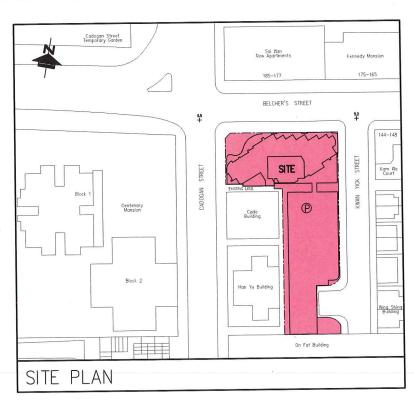

## INVITATION FOR PURCHASE OF PROPERTY BY WAY OF PUBLIC TENDER 公開招標承投購買物業

Property: Flat A (Duplex with Flat Roofs, Swimming Pool and Filtration Plant Room) on the 53<sup>rd</sup> Floor and 55<sup>th</sup> Floor of The Residential Tower [& Car Parking Space No. \_\_on \_\_ Floor]\*, Cadogan (加多近山), 37A Cadogan Street, Hong Kong

#### PARTICULARS OF THE PROPERTY

| Flat             | A (Du  | plex | with             | Flat R  | oofs, S | wimmi | ng Po  | ol and | Filtra | ıtion | Plant R | Room)  | on the |
|------------------|--------|------|------------------|---------|---------|-------|--------|--------|--------|-------|---------|--------|--------|
| 53 <sup>rd</sup> | Floor  | and  | 55 <sup>th</sup> | Floor   | of The  | Resid | ential | Tower  | r [&   | Car   | Parking | g Spac | e No.  |
|                  | _ on _ |      | _ Flo            | or]*, C | Cadoga  | n (加多 | 近山)    | , 37A  | Cado   | gan   | Street, | Hong   | Kong   |