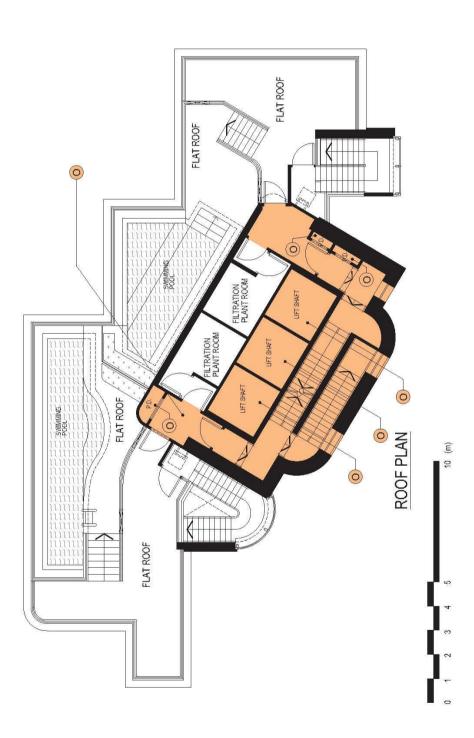

## INVITATION FOR PURCHASE OF PROPERTY BY WAY OF PUBLIC TENDER 公開招標承投購買物業

Property: Flat A (Duplex with Flat Roofs, Swimming Pool and Filtration Plant Room) on the 53<sup>rd</sup> Floor and 55<sup>th</sup> Floor of The Residential Tower [& Car Parking Space No. \_\_on \_\_ Floor]\*, Cadogan (加多近山), 37A Cadogan Street, Hong Kong

#### PARTICULARS OF THE PROPERTY

| Flat             | A (Du  | plex | with             | Flat R  | oofs, S | wimmi | ng Po  | ol and | Filtra | ıtion | Plant R | Room)  | on the |
|------------------|--------|------|------------------|---------|---------|-------|--------|--------|--------|-------|---------|--------|--------|
| 53 <sup>rd</sup> | Floor  | and  | 55 <sup>th</sup> | Floor   | of The  | Resid | ential | Tower  | r [&   | Car   | Parking | g Spac | e No.  |
|                  | _ on _ |      | _ Flo            | or]*, C | Cadoga  | n (加多 | 近山)    | , 37A  | Cado   | gan   | Street, | Hong   | Kong   |