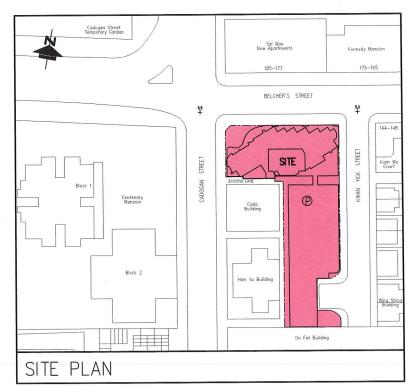

## INVITATION FOR PURCHASE OF PROPERTY BY WAY OF PUBLIC TENDER 公開招標承投購買物業

Property: Flat A (Duplex with Flat Roofs, Swimming Pool and Filtration Plant Room) on the 53<sup>rd</sup> Floor and 55<sup>th</sup> Floor of The Residential Tower [& Car Parking Space No. \_\_on \_\_ Floor]\*, Cadogan (加多近山), 37A Cadogan Street, Hong Kong

#### PARTICULARS OF THE PROPERTY

| Flat             | A (Du  | plex | with             | Flat R  | oofs, S | wimmi | ng Po  | ol and | Filtra | ıtion | Plant R | Room)  | on the |
|------------------|--------|------|------------------|---------|---------|-------|--------|--------|--------|-------|---------|--------|--------|
| 53 <sup>rd</sup> | Floor  | and  | 55 <sup>th</sup> | Floor   | of The  | Resid | ential | Tower  | r [&   | Car   | Parking | g Spac | e No.  |
|                  | _ on _ |      | _ Flo            | or]*, C | Cadoga  | n (加多 | 近山)    | , 37A  | Cado   | gan   | Street, | Hong   | Kong   |