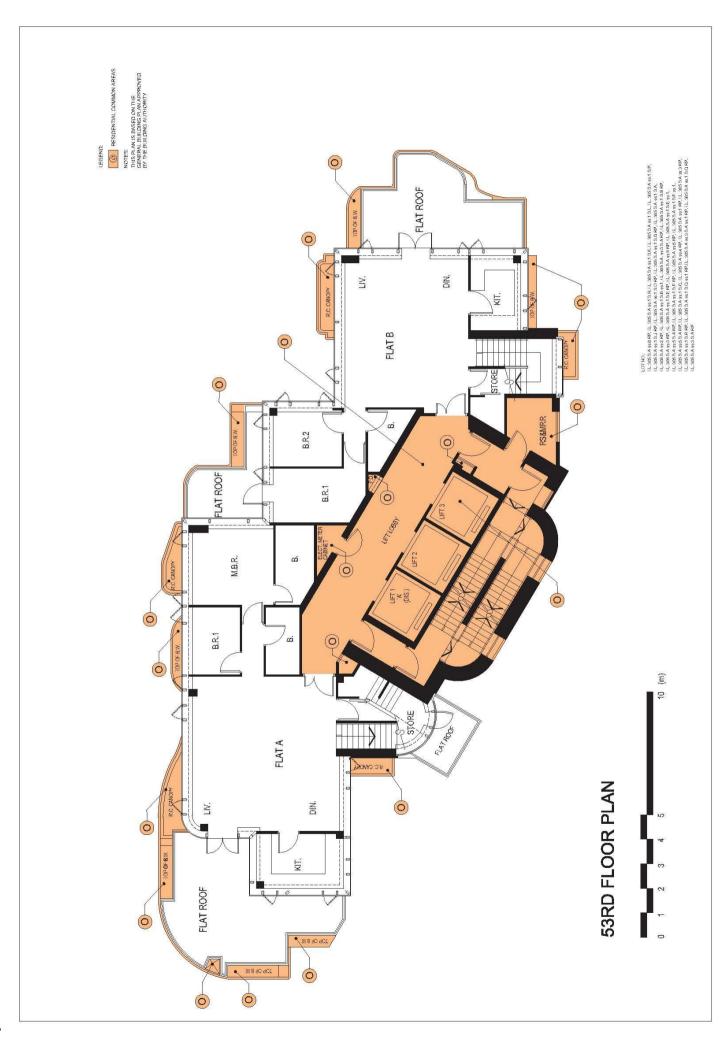

## INVITATION FOR PURCHASE OF PROPERTY BY WAY OF PUBLIC TENDER 公開招標承投購買物業

Property: Flat A (Duplex with Flat Roofs, Swimming Pool and Filtration Plant Room) on the 53<sup>rd</sup> Floor and 55<sup>th</sup> Floor of The Residential Tower [& Car Parking Space No. \_\_on \_\_ Floor]\*, Cadogan (加多近山), 37A Cadogan Street, Hong Kong

#### PARTICULARS OF THE PROPERTY

| Flat             | A (Du  | plex | with             | Flat R  | oofs, S | wimmi | ng Po  | ol and | Filtra | ıtion | Plant R | Room)  | on the |
|------------------|--------|------|------------------|---------|---------|-------|--------|--------|--------|-------|---------|--------|--------|
| 53 <sup>rd</sup> | Floor  | and  | 55 <sup>th</sup> | Floor   | of The  | Resid | ential | Tower  | r [&   | Car   | Parking | g Spac | e No.  |
|                  | _ on _ |      | _ Flo            | or]*, C | Cadoga  | n (加多 | 近山)    | , 37A  | Cado   | gan   | Street, | Hong   | Kong   |