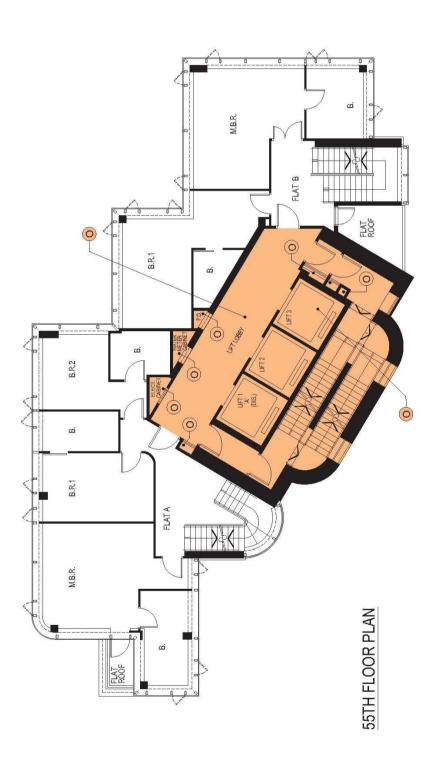

## INVITATION FOR PURCHASE OF PROPERTY BY WAY OF PUBLIC TENDER 公開招標承投購買物業

Property: Flat A (Duplex with Flat Roofs, Swimming Pool and Filtration Plant Room) on the 53<sup>rd</sup> Floor and 55<sup>th</sup> Floor of The Residential Tower [& Car Parking Space No. \_\_on \_\_ Floor]\*, Cadogan (加多近山), 37A Cadogan Street, Hong Kong

#### PARTICULARS OF THE PROPERTY

| Flat             | A (Du  | plex | with             | Flat R  | oofs, S | wimmi | ng Po  | ol and | Filtra | ıtion | Plant R | Room)  | on the |
|------------------|--------|------|------------------|---------|---------|-------|--------|--------|--------|-------|---------|--------|--------|
| 53 <sup>rd</sup> | Floor  | and  | 55 <sup>th</sup> | Floor   | of The  | Resid | ential | Tower  | r [&   | Car   | Parking | g Spac | e No.  |
|                  | _ on _ |      | _ Flo            | or]*, C | Cadoga  | n (加多 | 近山)    | , 37A  | Cado   | gan   | Street, | Hong   | Kong   |