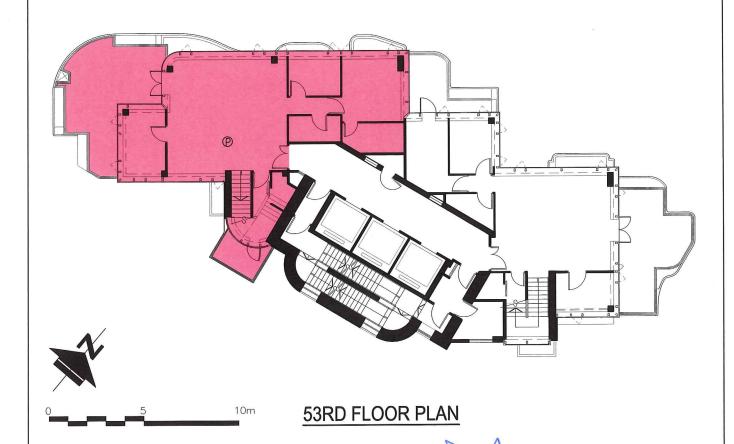

## INVITATION FOR PURCHASE OF PROPERTY BY WAY OF PUBLIC TENDER 公開招標承投購買物業

Property: Flat A (Duplex with Flat Roofs, Swimming Pool and Filtration Plant Room) on the 53<sup>rd</sup> Floor and 55<sup>th</sup> Floor of The Residential Tower [& Car Parking Space No. \_\_on \_\_ Floor]\*, Cadogan (加多近山), 37A Cadogan Street, Hong Kong

#### PARTICULARS OF THE PROPERTY

| Flat             | A (Du  | plex | with             | Flat R  | oofs, S | wimmi | ng Po  | ol and | Filtra | ıtion | Plant R | Room)  | on the |
|------------------|--------|------|------------------|---------|---------|-------|--------|--------|--------|-------|---------|--------|--------|
| 53 <sup>rd</sup> | Floor  | and  | 55 <sup>th</sup> | Floor   | of The  | Resid | ential | Tower  | r [&   | Car   | Parking | g Spac | e No.  |
|                  | _ on _ |      | _ Flo            | or]*, C | Cadoga  | n (加多 | 近山)    | , 37A  | Cado   | gan   | Street, | Hong   | Kong   |